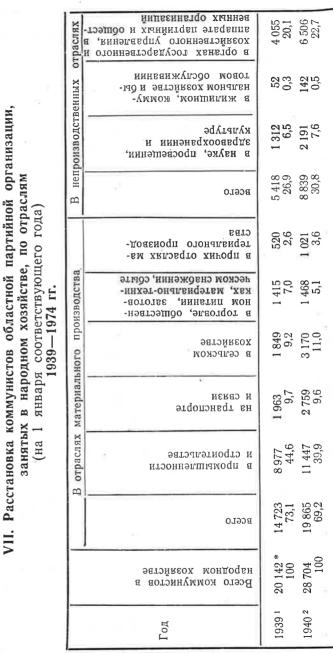

На всех этапах хозяйственного и культурного строительства областная партийная организация совершенствовала внутрипартийную работу, улучшала формы и методы партийного руководства хозяйством, придавая первостепенное значение расстановке коммунистов на решающих участках производства. В 1972 г. в сфере материального производства трудилось около 80 процентов состава областной партийной организации.

К обмену партийных документов, проводимому по решению XXIV съезда и майского (1972 г.) Пленума ЦК КПСС, Пермская партийная организация пришла боеспособной, организационно окрепшей. В составе организации 3056 первичных, 3513 цеховых парторганизаций, 2901 партийная группа. В их работе утверждаются научный подход, коллективность и деловитость в решении вопросов хозяйственного и культурного строительства.